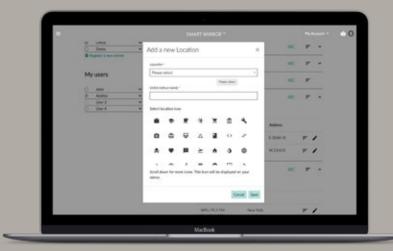

## Configurator

Enjoy our newly developed Configurator Version 2.0, which enables every customer to design their own personal creation in a few simple steps.

Real image visualization, detailed product datasheet and shop drawings will outline exactly what the product will look like. We want to please you with our tailor-made offers and we constantly work to provide the best customer experience.

With the online configurator ad notam wants to open an active dialogue with its clients and partners, in order to offer them an even more impressive design experience.

ad notam is the only Smart Mirror company worldwide running a configurator module, which is fully integrated into the company's ERP and QC systems. Manufacturing custom products, this is the only way to ensure high quality standards, fast reaction times, in-time deliveries and consistent quality standards.