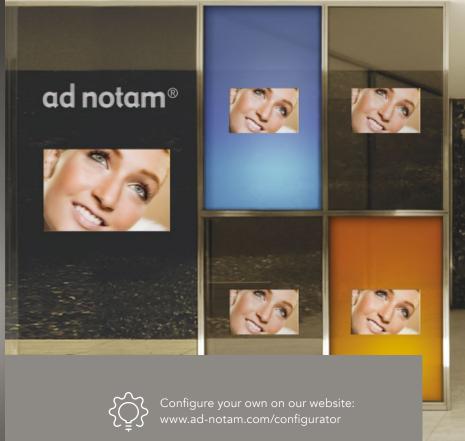

## We show what's behind

- ad notam® MIRROR Image Screen 13.3" 84.0" diagonal
- External power supply low voltage DC 12V / 24V
- Mounting system to install the glass or mirrror
  - 3a in-wall or 3b on-wall
- 4 Control options
  - 4a Slimline remote control
  - 4b Waterproof remote control
  - 4c Touch Pad
- 5 Loudspeaker options
  - 5a Ceiling or wall speakers
  - 5b Invisible glass speakers
- 6 Lighting integration
- 7 Design elements logos, fixture cutouts
- 8 Dimmer
- 9 LED Digital Clock
- 10 Glass or Mirror surface Crystal Mirror
- 11 Screen Orientation horizontal
- 12) Bevel 30 mm 1 1/8"
- 13 Mirror Defogger
- 14 Glass or Mirror Shape Rectangle
- 15 Lighting power adapter