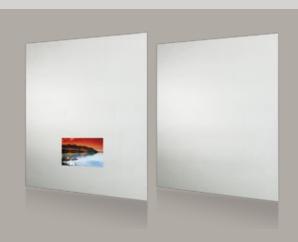

#### Magic Mirror

ad notam® is the only Smart Mirror manufacturer which owns its LCD and Glass manufacturing facilities. One of the most featured products manufactured in our facilities, located in the south of Germany, is the patentprotected Magic Mirror technology. With Magic Mirror, ad notam® delivers the highest standard of picture quality when turned on, while when turned off, the screen area completely disappears behind the Magic Mirror, leaving your Smart Mirror as an elegant fixture in your environment.

#### Magic Mirror®

Total invisible, darkened mirror with good picture quality

Allows image area of the MIRROR IMAGE screen to appear in the "ON" position and completely vanish when turned "OFF". The screen can be placed flexibly at any place behind the mirror and leaves an almost 100% homogeneous mirror surface on the front, when turned off.