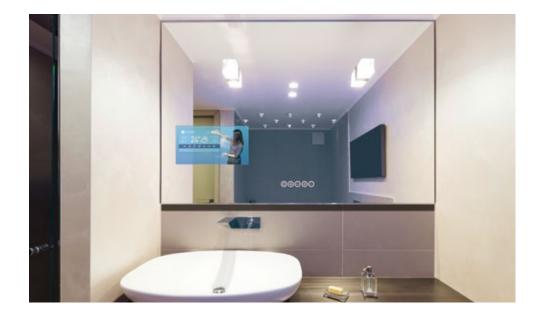

## We show what's behind

- ad notam® MIRROR Image Screen 13.3" 84.0" diagonal
- External power supply low voltage DC 12V / 24V
- Mounting system to install the glass or mirrror
  - 3a in-wall or 3b on-wall
- 4 Control options
  - 4a Slimline remote control
  - 4b Waterproof remote control
  - 4c Touch Pad
- 5 Loudspeaker options
  - 5a Ceiling or wall speakers
  - 5b Invisible glass speakers
- 6 Lighting integration
- 7 Design elements logos, fixture cutouts
- 8 Dimmer
- 9 LED Digital Clock
- 10 Glass or Mirror surface Crystal Mirror
- 11 Screen Orientation horizontal
- 12) Bevel 30 mm 1 1/8"
- 13 Mirror Defogger
- 14 Glass or Mirror Shape Rectangle
- 15 Lighting power adapter