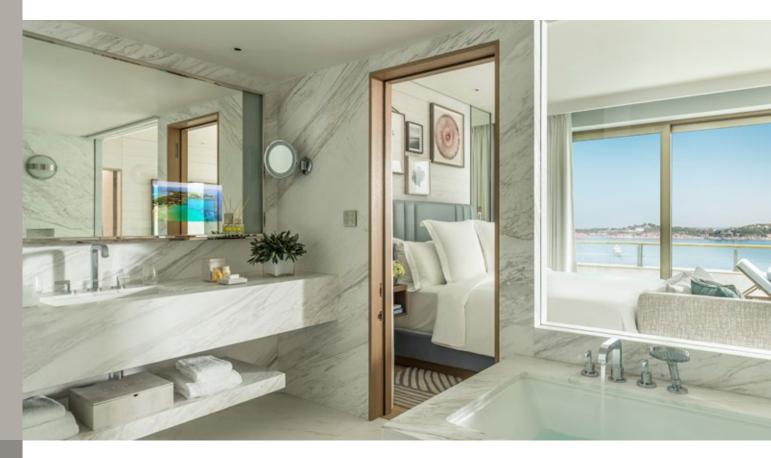

## Bathroom

Our wide selection of mirror and glass options, lighting options as well as smart mirror options, such as displays, sensors and control elements, gives you all the tools you need to create your unique **ad notam®** product.

With or without smart functionalities, any **ad notam®** product – starting from the standard lighted mirrorportfolio – redefines any bathroom.

The end result will seamlessly integrate into your bathroom décor, all while redefining its level of sophistication.

Custom engineered for the harsh bathroom environment, all **ad notam®** products are protected against humidity by a special casing, and are explicitly rated for operation in bathrooms. The only limit is your imagination.