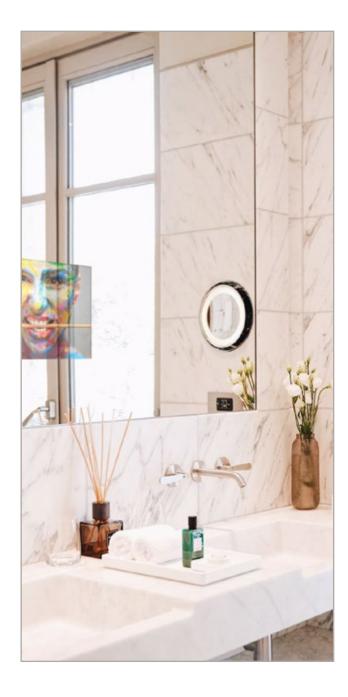

## Bathroom

Our wide selection of mirror and glass options, lighting options as well as smart mirror options, such as displays, sensors and control elements, gives you all the tools you need to create your unique **ad notam®** product.

With or without smart functionalities, any **ad notam®** product – starting from the standard lighted mirrorportfolio – redefines any bathroom.

The end result will seamlessly integrate into your bathroom décor, all while redefining its level of sophistication.

Custom engineered for the harsh bathroom environment, all **ad notam®** products are protected against humidity by a special casing, and are explicitly rated for operation in bathrooms. The only limit is your imagination.