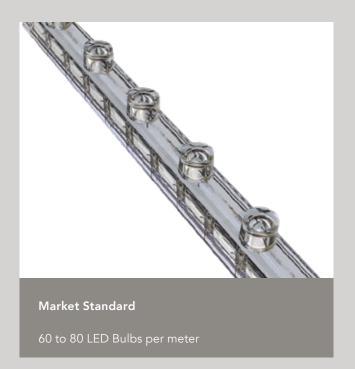

#### Luminance

**ad notam®** offers the densest LED bulbs count per meter, resulting in the highest quality LED strip offered on the market today.

## Serviceable and replaceable LED Bars

For us at **ad notam®**, the longevity of the products is important. For most LED products, the bulbs cannot be replaced. With our unique lighting design we offer the possibility to replace the bulbs, so that your investment pays off for many years.