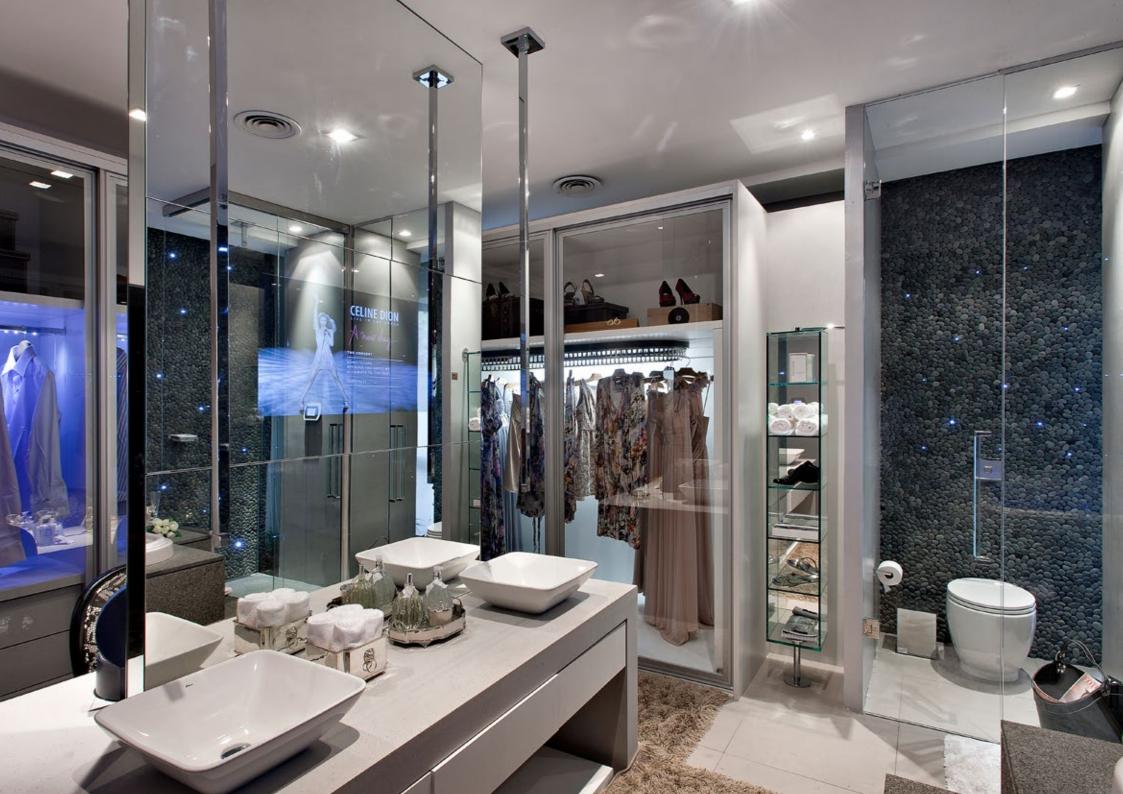

## Bathroom

Our wide selection of mirror and glass options, lighting options as well as smart mirror options, such as displays, sensors and control elements, gives you all the tools you need to create your unique **ad notam®** product.

With or without smart functionalities, any **ad notam®** product – starting from the standard lighted mirrorportfolio – redefines any bathroom.

The end result will seamlessly integrate into your bathroom décor, all while redefining its level of sophistication.

Custom engineered for the harsh bathroom environment, all **ad notam®** products are protected against humidity by a special casing, and are explicitly rated for operation in bathrooms. The only limit is your imagination.