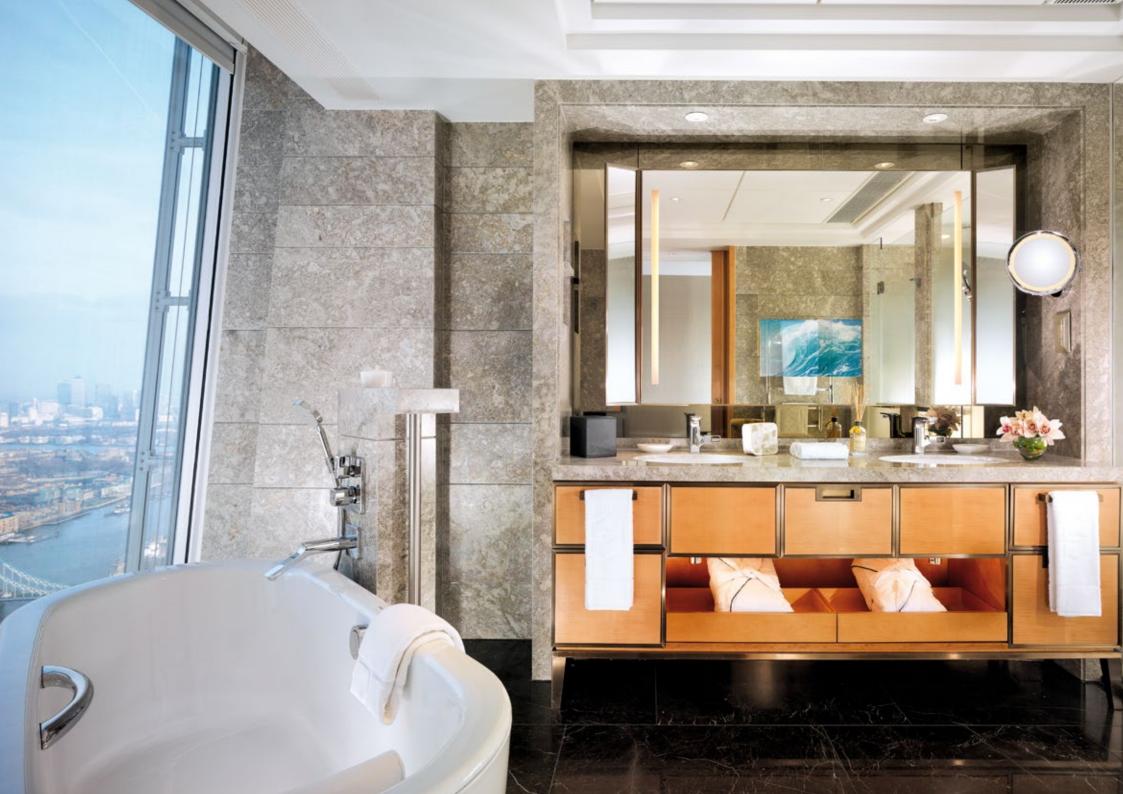

## Bathroom

Our wide selection of mirror and glass options, lighting options as well as smart mirror options, such as displays, sensors and control elements, gives you all the tools you need to create your unique **ad notam®** product.

With or without smart functionalities, any **ad notam®** product – starting from the standard lighted mirrorportfolio – redefines any bathroom.

The end result will seamlessly integrate into your bathroom décor, all while redefining its level of sophistication.

Custom engineered for the harsh bathroom environment, all **ad notam®** products are protected against humidity by a special casing, and are explicitly rated for operation in bathrooms. The only limit is your imagination.