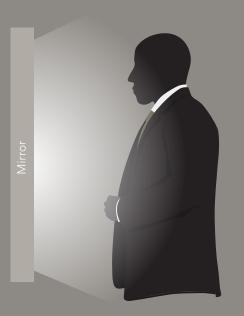

Compared to other lighted mirrors, we achieve up to 100 % more Lumen Output or vice versa less power consumption for a defined Lumen Output.

Direct Illumination Lighting provided from a source without reflection from other surfaces.

Indirect Illumination
Lighting that is mixed
from direct sources and
indirect reflection