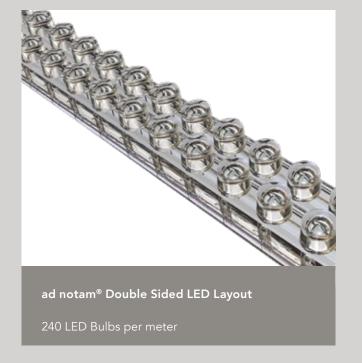

CRI 90

CRI 95

SINGLE LAYER 120 LEDs/M

DOUBLE LAYER 240 LEDs/M

HIGH BRIGHTNESS

LED LIGHTING

POWER LED LIGHTS

#### Luminance

**ad notam®** offers the densest LED bulbs count per meter, resulting in the highest quality LED strip offered on the market today.