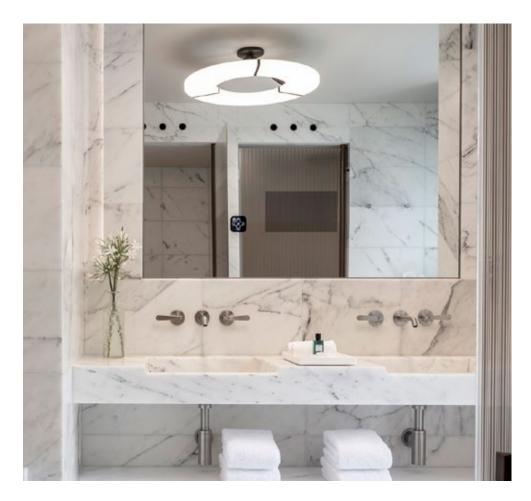

## Bathroom

Our wide selection of mirror and glass options, lighting options as well as smart mirror options, such as displays, sensors and control elements, gives you all the tools you need to create your unique **ad notam®** product.

With or without smart functionalities, any **ad notam®** product – starting from the standard lighted mirrorportfolio – redefines any bathroom.

The end result will seamlessly integrate into your bathroom décor, all while redefining its level of sophistication.

Custom engineered for the harsh bathroom environment, all **ad notam®** products are protected against humidity by a special casing, and are explicitly rated for operation in bathrooms. The only limit is your imagination.