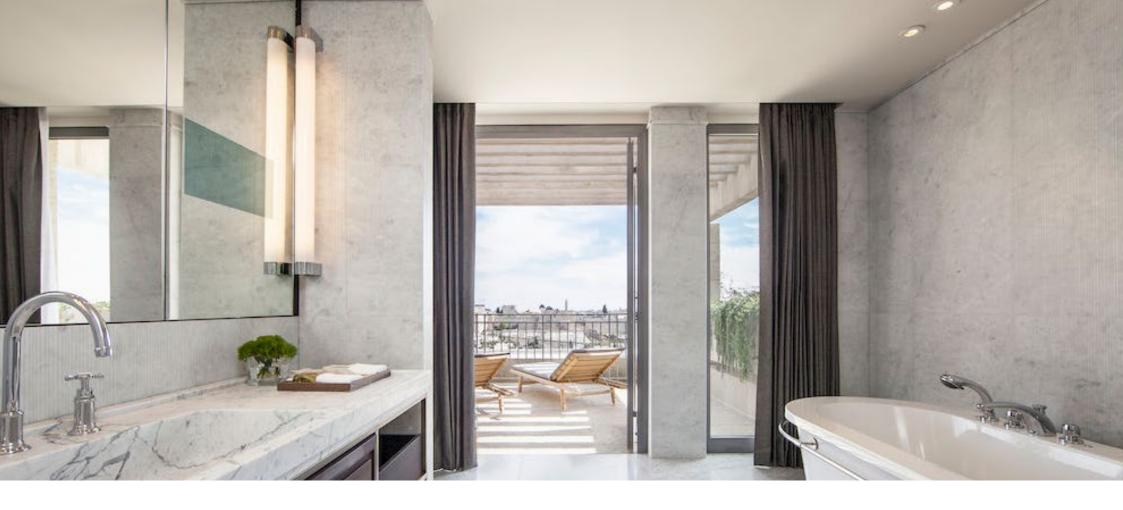

## Bathroom

Our wide selection of mirror and glass options, lighting options as well as smart mirror options, such as displays, sensors and control elements, gives you all the tools you need to create your unique **ad notam®** product.

With or without smart functionalities, any **ad notam®** product – starting from the standard lighted mirrorportfolio – redefines any bathroom.

The end result will seamlessly integrate into your bathroom décor, all while redefining its level of sophistication.

Custom engineered for the harsh bathroom environment, all **ad notam®** products are protected against humidity by a special casing, and are explicitly rated for operation in bathrooms. The only limit is your imagination.