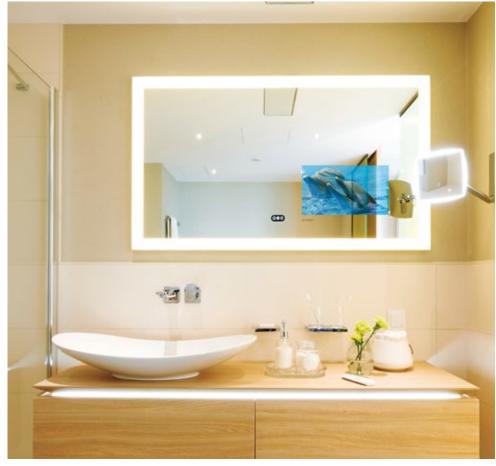

## Bathroom

Our wide selection of mirror and glass options, lighting options as well as smart mirror options, such as displays, sensors and control elements, gives you all the tools you need to create your unique **ad notam®** product.

With or without smart functionalities, any **ad notam®** product – starting from the standard lighted mirrorportfolio – redefines any bathroom.

The end result will seamlessly integrate into your bathroom décor, all while redefining its level of sophistication.

Custom engineered for the harsh bathroom environment, all **ad notam®** products are protected against humidity by a special casing, and are explicitly rated for operation in bathrooms. The only limit is your imagination.