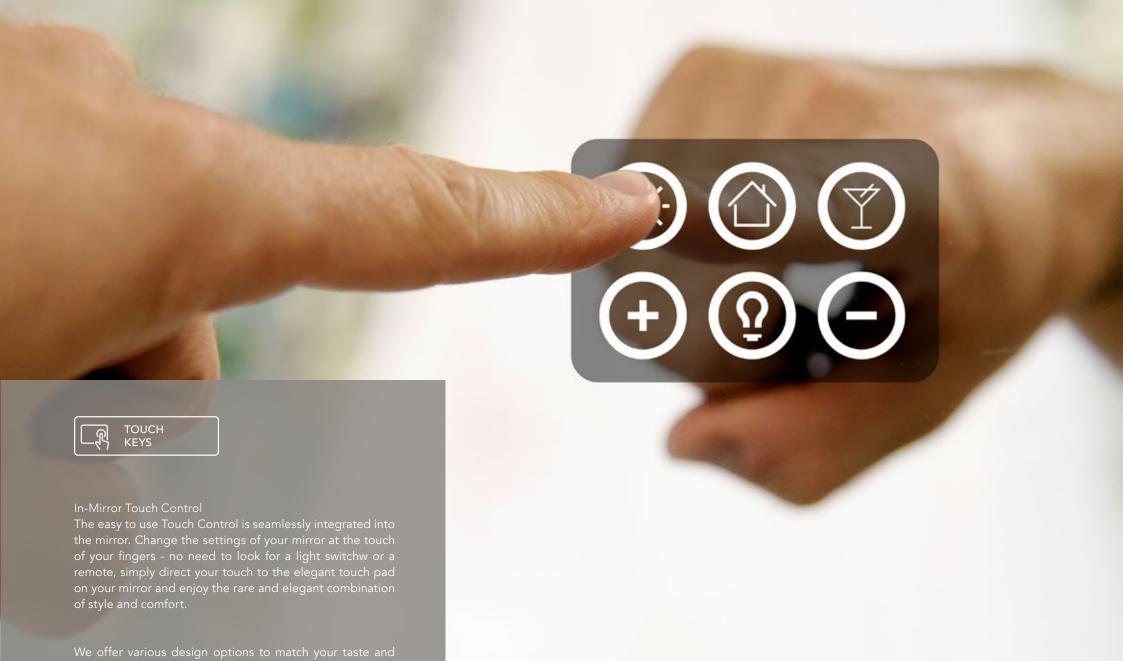

## Lighting Color and Dual White

We offer any lighting color in the range of 2700K to 6500K – with the Dual White option you can even change the light color to your favorite temperature. Our in-mirror touch-control interface makes it easy to select your preferences.

Lighting Color

Choose a color temperature according to your preferences and the architectural needs of your application.