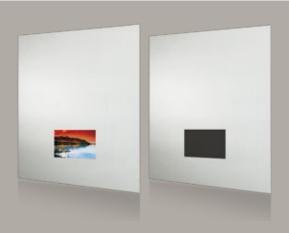

#### Crystal Mirror

Not invisible, but best picture and mirror quality

In the "ON" position, the crysral mirror technology allows almost 100% of the screen's brightness to display, permitting best picture quality with brilliant colours to transmit. When in the "OFF" position, the screen appears in the mirror as a black area. Crystal mirror technology offers the best natural reflection possible.

| Mirror tint:                                        | Natural    |
|-----------------------------------------------------|------------|
| Transmission of image area:                         | 90 % +/- 5 |
| Reflection of screen image area:                    | 8 % +/- 5  |
| Reflection of mirror surrounding screen image area: | 95 % +/-5  |