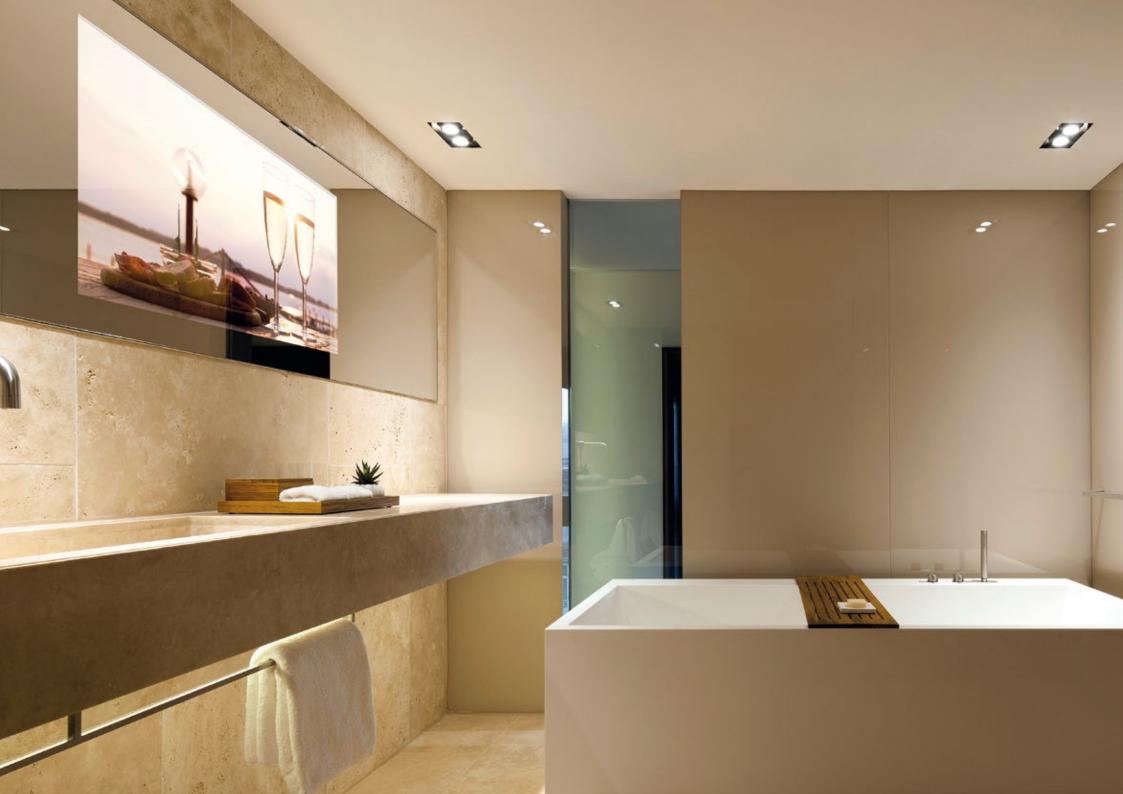

## Bathroom

Our wide selection of mirror and glass options, lighting options as well as smart mirror options, such as displays, sensors and control elements, gives you all the tools you need to create your unique **ad notam®** product.

With or without smart functionalities, any **ad notam®** product – starting from the standard lighted mirrorportfolio – redefines any bathroom.

The end result will seamlessly integrate into your bathroom décor, all while redefining its level of sophistication.

Custom engineered for the harsh bathroom environment, all **ad notam®** products are protected against humidity by a special casing, and are explicitly rated for operation in bathrooms. The only limit is your imagination.