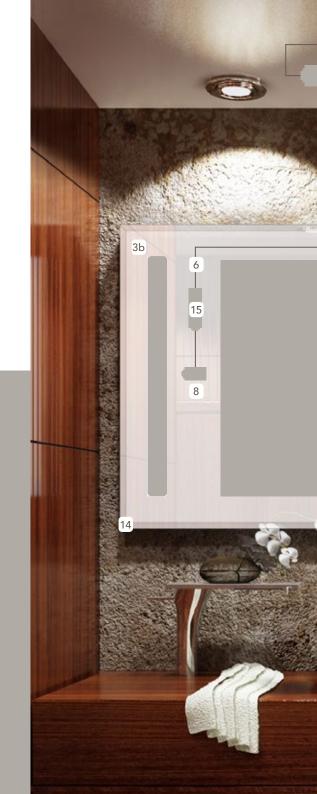

## We show what's behind

- ad notam® MIRROR Image Screen 13.3" 84.0" diagonal
- External power supply low voltage DC 12V / 24V
- Mounting system to install the glass or mirrror
  - 3a in-wall or 3b on-wall
- 4 Control options
  - 4a Slimline remote control
  - 4b Waterproof remote control
  - 4c Touch Pad
- 5 Loudspeaker options
  - 5a Ceiling or wall speakers
  - 5b Invisible glass speakers
- 6 Lighting integration
- 7 Design elements logos, fixture cutouts
- 8 Dimmer
- 9 LED Digital Clock
- 10 Glass or Mirror surface Crystal Mirror
- 11 Screen Orientation horizontal
- 12) Bevel 30 mm 1 1/8"
- 13 Mirror Defogger
- 14 Glass or Mirror Shape Rectangle
- 15 Lighting power adapter