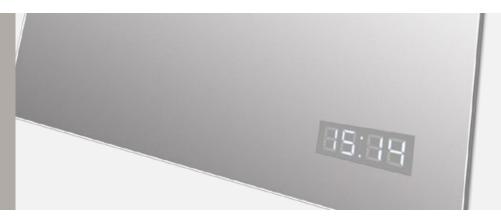

#### LED Clock

Add the LED digital clock to your mirror to show the time with class and style at any time. The digital clock features bright white LED digit design and can be combined with any of the **ad notam®** mirror options for a complete "glowing" look.

With ad notam® you always rely on the right partner, then unlike other manufacturers, we only use the highest quality quartz. This ensures that the time deviation per month is less than 2 seconds, eliminating the hassle of resetting the clock.