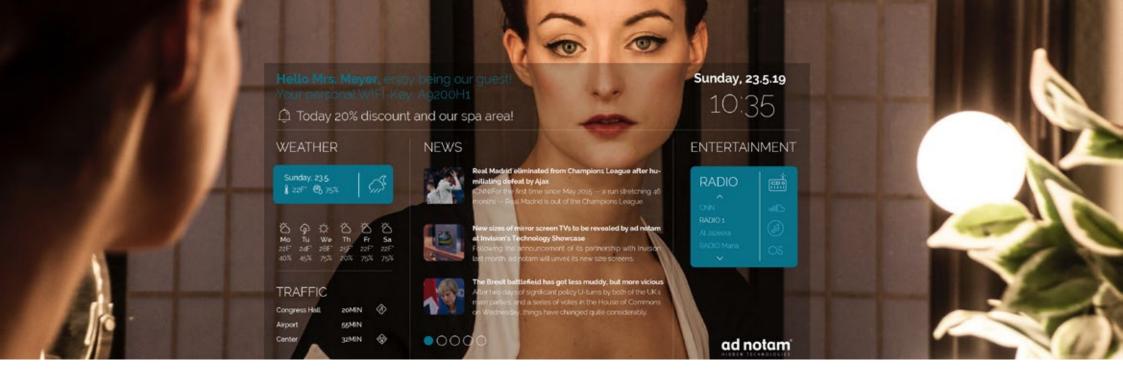

#### Weather

Sunny and hot, sunshine to cloudy or freezing cold – a glance out of the window doesn't tell you enough? Your weather app ia spot on and doesn't leave you out in the rain when it comes to clothing.

#### Traffic

It's good to know you won't end up in a traffic jam today. Nor tomorrow, nor the day after tomorrow. Your traffic app prevents you from that and gives you all the time in the world to get yourself ready in the bathroom.

#### Radio

Listen to your favourite radio station via the integrqated web radio. And your family can too. You can set up up to four user profiles. There is something there for everybody.

#### Horoscope

The stars do not lie. You just need to be able to read your star sign properly. Your horoscope tells you how your day will be – workwise, in your free time and your love life.

#### News<sup>2</sup>

What's new? What is moving and shaking in the world? Thanks to our Info App, from morning time you will get the day's info and you will keep constantly up to date with the latest news.

#### Time & Date

make sure that you don't lose any time.

Contents can be made available in the following languages:

English (US)

Spanish

English (GB)

Chinese

German

#### PMS Integration

If integrated with your hotel's PMS the Smart Mirror can also display your welcome message and the displayed contents (radio channels, business news) are pre-selected in your guests language and origin. This is how you let your guests feel at home.