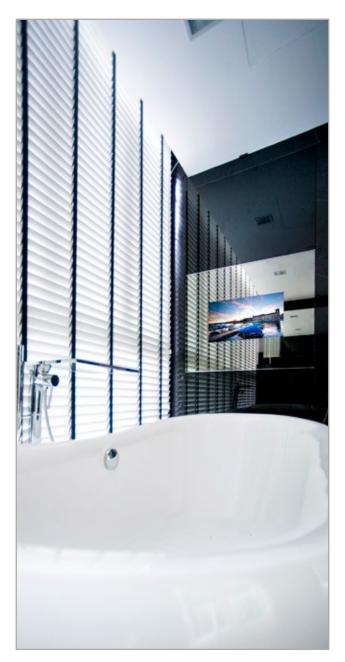

## Bathroom

Our wide selection of mirror and glass options, lighting options as well as smart mirror options, such as displays, sensors and control elements, gives you all the tools you need to create your unique **ad notam®** product.

With or without smart functionalities, any **ad notam®** product – starting from the standard lighted mirrorportfolio – redefines any bathroom.

The end result will seamlessly integrate into your bathroom décor, all while redefining its level of sophistication.

Custom engineered for the harsh bathroom environment, all **ad notam®** products are protected against humidity by a special casing, and are explicitly rated for operation in bathrooms. The only limit is your imagination.