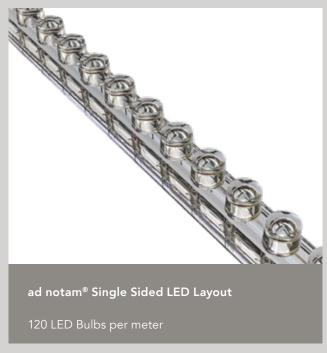

CRI 90

CRI 95

SINGLE LAYER 120 LEDs/M

DOUBLE LAYER 240 LEDs/M

HIGH BRIGHTNESS

LED LIGHTING

POWER LED LIGHTS

#### Luminance

**ad notam®** offers the densest LED bulbs count per meter, resulting in the highest quality LED strip offered on the market today.

## Serviceable and replaceable LED Bars

For us at **ad notam®**, the longevity of the products is important. For most LED products, the bulbs cannot be replaced. With our unique lighting design we offer the possibility to replace the bulbs, so that your investment pays off for many years.