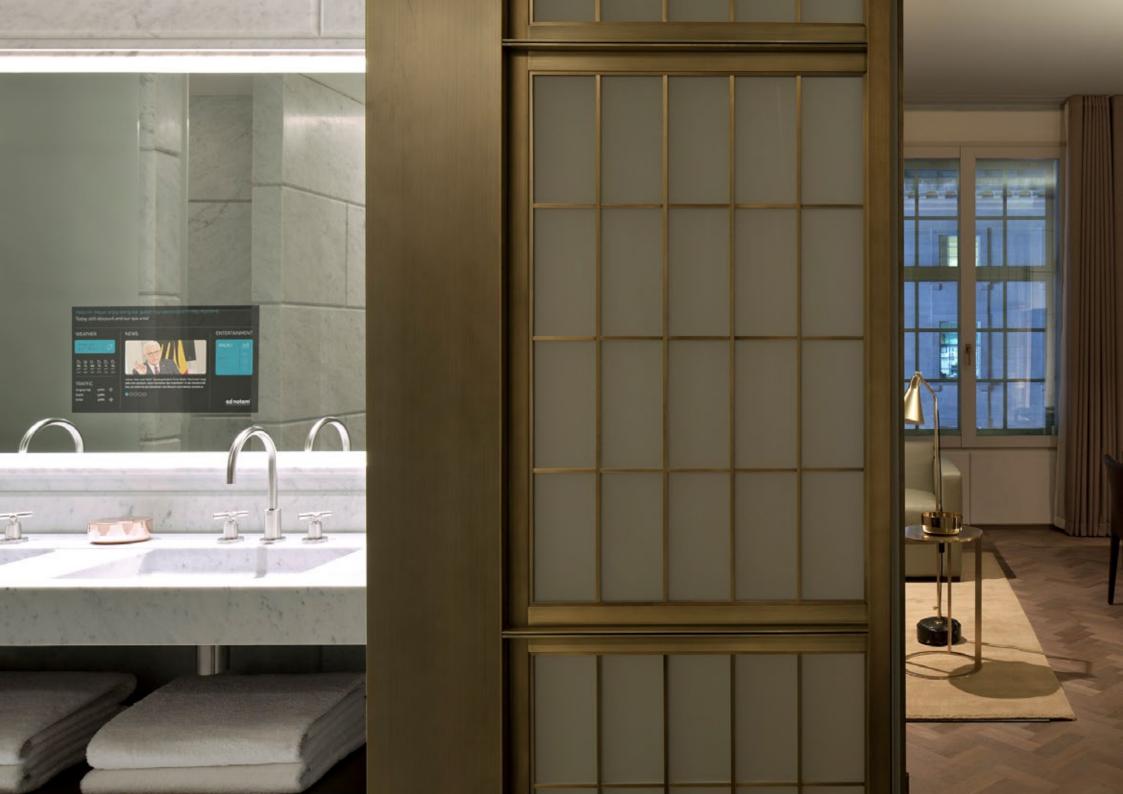

# Glass & Mirror

Whether in a private, public, or business space, glass is a dominant element of interior design. With the most unique and diverse selection of glass and mirrors worldwide, ad notam® is sure to have the right glass solution for you. As the only Flat Panel Display specifically tailored to be combined with glass and mirrors, ad notam® offers a most

thorough familiarization with cutting-edge glass and mirror products. With countless possibilities for our display integration into different applications, **ad notam®** offers mirror and glass products that are sure to accommodate any and all possibilities: the ideal multimedia piece, a uni-

que architectural element, or the ultimate communication platform. While customizing your product, you have the opportunity to choose from many glass and mirror products, consider color, size, shape, facet, sandblasting, lamination, drillings, etc.