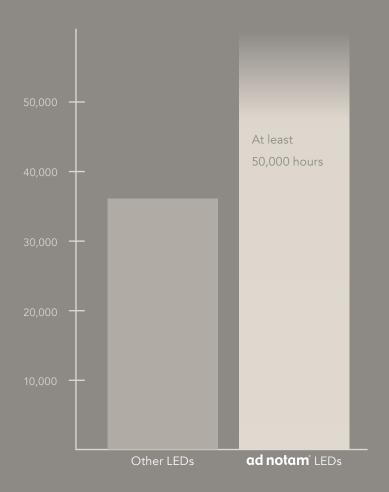

## Lifespan

Lifespan, expressed in hours, is an estimate of the expected life of an LED light source. **ad notam®** only uses LEDs that have an effective lifespan of at least 50,000 hours.