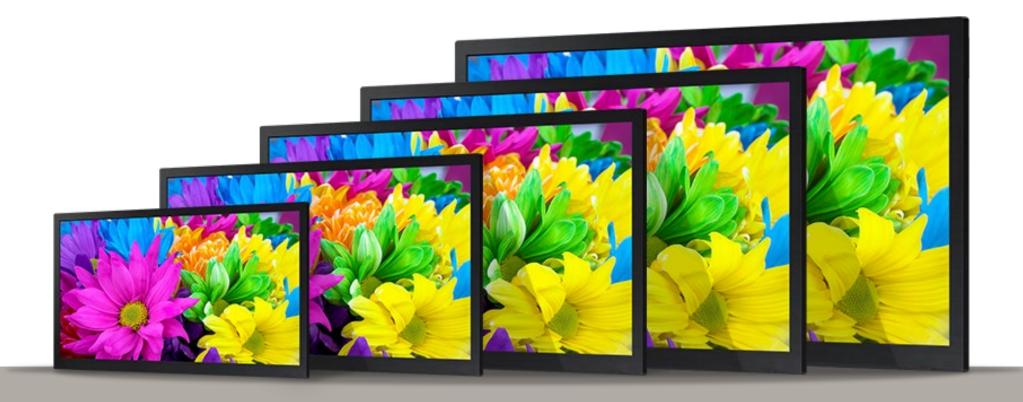

#### Our unique display portfolio

We offer a wide range of display diagonals from 7" to 84" with either Full HD or 4K Resolution. All screens have been specially developed by us for the integration in glass and

mirror surfaces. Unlike most standard TVs, our displays are engineered with dedicated cable management. The inputs and outputs face upwards instead of straight back to allow for the thinner possible design of your solution.