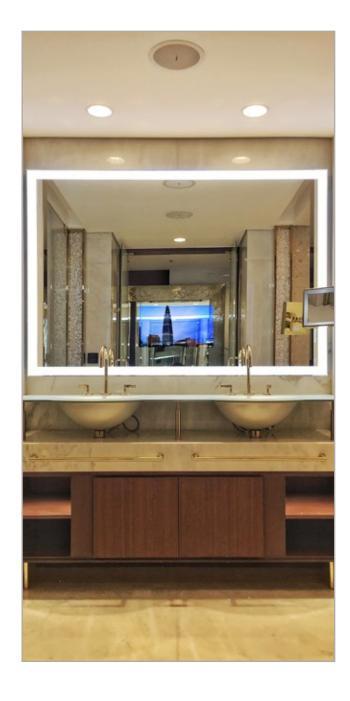

## Bathroom

Our wide selection of mirror and glass options, lighting options as well as smart mirror options, such as displays, sensors and control elements, gives you all the tools you need to create your unique **ad notam®** product.

With or without smart functionalities, any **ad notam®** product – starting from the standard lighted mirrorportfolio – redefines any bathroom.

The end result will seamlessly integrate into your bathroom décor, all while redefining its level of sophistication.

Custom engineered for the harsh bathroom environment, all **ad notam®** products are protected against humidity by a special casing, and are explicitly rated for operation in bathrooms. The only limit is your imagination.