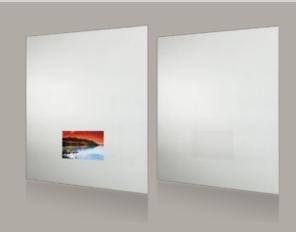

#### Magic Mirror® Crystal Clear

Almost invisible, crystal clear mirror with good picture quality

In the "ON" position, the image area of the screen appears with a high brightness and the best possible picture quality of its kind. The reflection of the MAGIC MIRROR Crystal Clear is almost even a crystal mirror and therefore explicitly suitable for bathroom applications. In the "OFF" position, the screen is replaced by a reflective surface that varies slightly from the rest of the mirror. It is designed for combination with ad notam screens up to 22.0" screen diagonal and fulfills the necessary surface, hardness and tension quality.

| Mirror tint:                                        | Natural    |
|-----------------------------------------------------|------------|
| Transmission of image area:                         | 40 % +/- 5 |
| Reflection of screen image area:                    | 60 % +/- 5 |
| Reflection of mirror surrounding screen image area: | 95 % +/-5  |