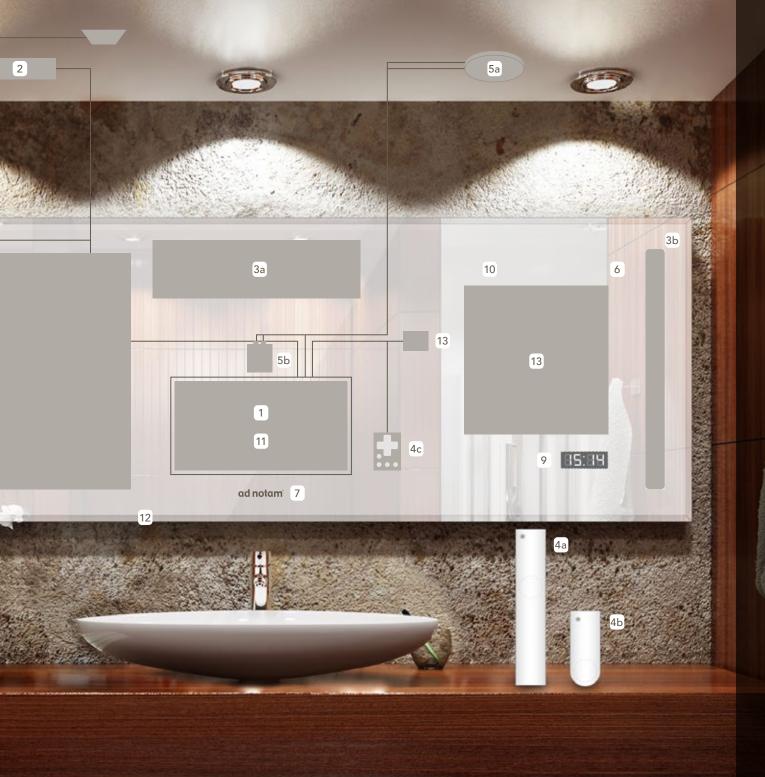

## We show what's behind

- ad notam® MIRROR Image Screen 13.3" 84.0" diagonal
- External power supply low voltage DC 12V / 24V
- Mounting system to install the glass or mirrror
  - 3a in-wall or 3b on-wall
- 4 Control options
  - 4a Slimline remote control
  - 4b Waterproof remote control
  - 4c Touch Pad
- 5 Loudspeaker options
  - 5a Ceiling or wall speakers
  - 5b Invisible glass speakers
- 6 Lighting integration
- 7 Design elements logos, fixture cutouts
- 8 Dimmer
- 9 LED Digital Clock
- 10 Glass or Mirror surface Crystal Mirror
- 11 Screen Orientation horizontal
- 12) Bevel 30 mm 1 1/8"
- 13 Mirror Defogger
- 14 Glass or Mirror Shape Rectangle
- 15 Lighting power adapter